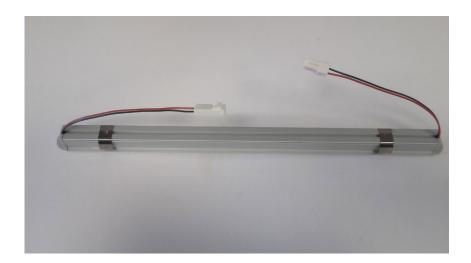

## Middle power led lamps for recessed installation

- > Extruded neutral anodized aluminium structure
- > End cover in grey technopolymer
- > Available colors 3500K white, 4000K white, 5700K white
- > Typical CRI coefficient: 80
- > 24 Vdc constant voltage power supply with 400mA power consumption
- > Ambient temperature 25°C
- > Avarage life 40.000 hours
- > Two different types of diffuser
- > In/Out connection made by red/black bipolar cables 70 cm lenght with male/female fast plug connectors
- ➤ Compliance to IEC/TR 62778:2014 group 0, photobiological safety
- CE conformity